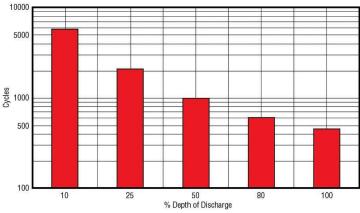

0°F (60°C)                               |
| Operating Temperature I<br>Charge Voltage @ 77°F (          | Range<br>-76°F (-60°C) - 140°F (60°C)<br>25°C)                      |
| Operating Temperature I<br>Charge Voltage @ 77°F (<br>Cycle | Range<br>-76°F (-60°C) - 140°F (60°C)<br>25°C)<br>13.8 - 14.6 volts |

**Terminal** C (Insert w/ 1/4" - 20 round hole)



Rated non-spillable by ICAO, IATA and DOT

Made in the U.S.A. by East Penn Manufacturing Co, Inc.

## Valve-Regulated, Gelled-Electrolyte Battery



## DIMENSIONS

| Inches (mm) |                                     |
|-------------|-------------------------------------|
| Length      | 10.20 (259 mm)                      |
| Width       | 6.64 (169 mm)                       |
| Height      | 7.05 (179 mm)<br>Including terminal |





**MK Battery** 1631 South Sinclair Street • Anaheim, California 92806 Toll Free: 800-372-9253 • Fax: 714-937-0818 • E-mail: sales@mkbattery.com