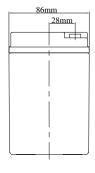

## **Nominal Dimensions**

| Nominal Dimensions |      |       |      |        |      |              |      |        |       |
|--------------------|------|-------|------|--------|------|--------------|------|--------|-------|
| Length             |      | Width |      | Height |      | Total Height |      | Weight |       |
| mm                 | in   | mm    | in   | mm     | in   | mm           | in   | kg     | pound |
| 177                | 6.97 | 86    | 3.38 | 130.7  | 5.14 | 130.7        | 5.14 | 5.0    | 11.0  |