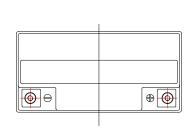

## PHYSICAL CHARACTERISTICS

Terminal: M6

**HC Series Battery** Jan 2010 www.fullriver.com Website: