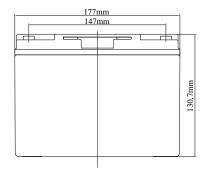

## **Nominal Dimensions**

| Nominal Dimensions |      |       |      |        |      |              |      |        |       |
|--------------------|------|-------|------|--------|------|--------------|------|--------|-------|
| Length             |      | Width |      | Height |      | Total Height |      | Weight |       |
| mm                 | in   | mm    | in   | mm     | in   | mm           | in   | kg     | pound |
| 177                | 6.97 | 86    | 3.38 | 130.7  | 5.14 | 130.7        | 5.14 | 5.0    | 11.0  |